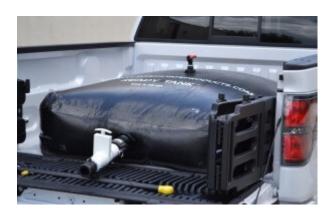

Construct station using a truck bed water bladder

Convert a five-gallon water cooler with water into a "Hand Washing Only" station