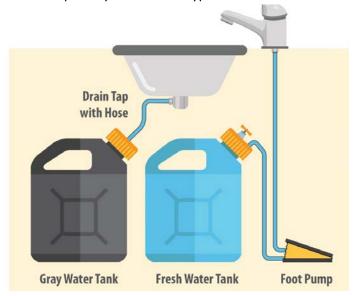

## Options Include:

- Purchase or rent a hand washing station
- Construct hand washing station using a plastic water storage tanks with a pump. A hose is used to connect the foot pump to the water tanks and utility sink faucet. There are multiple way to build this type of station.

Construct station using a truck bed water bladder

Convert a five-gallon water cooler with water into a "Hand Washing Only" station