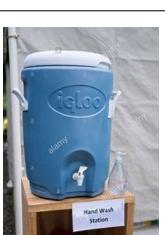

Construct station using a truck bed water bladder

Convert a five-gallon water cooler with water into a "Hand Washing Only" station